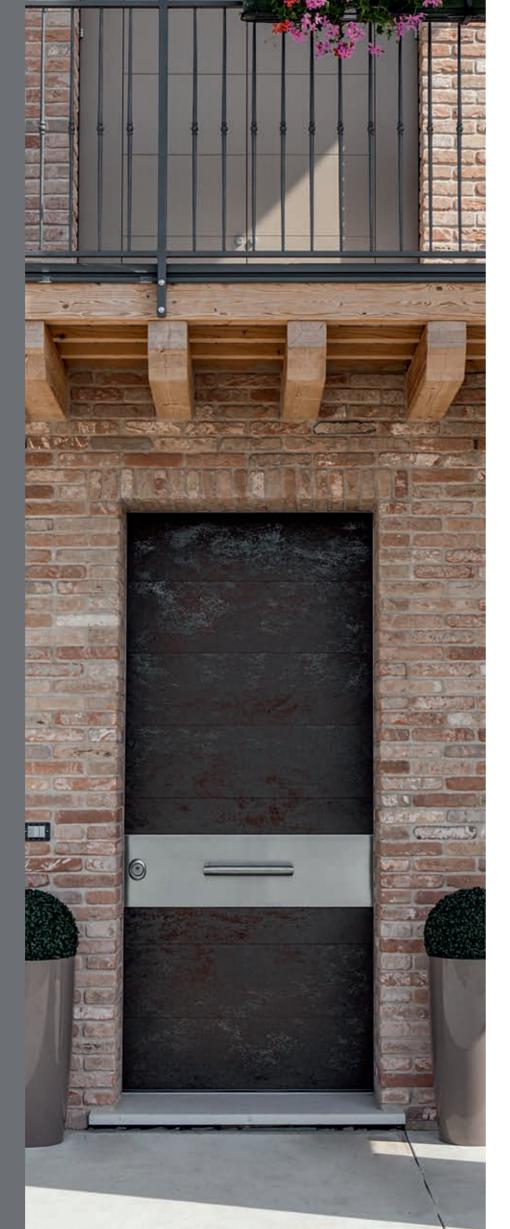

## Tekno

With horizontal and customizable sectors, a concentrate of innovation and technology that perfectly matches the solutions of modern architectural projects

The door with concealed hinges:

- 100° Opening
- Maximum feasible measures 1300x3000mm single leaf 1900x3000mm double leaf
- Other measurements on request
- Door profiles and frame cover in brushed aluminum standard supplied steel without visible screws
- Motorized electronic lock with integrated access control system on request

## Tekno specifications

Safety door Tekno, flush with internal wall/coplanar with surrounding frame: leaf in 15/10 electro-galvanized sheet steel with 3 horizontal reinforcing bars and 2 vertical reinforcing bars, 30/10 lock protection plate, closing profiles and frame covering profiles in aluminum in 5 finishes, perimeter frame sealing strip, internal insulation, draught excluder, brushed chrome square internal/external kit, closed sector frame, 2 patented concealed hinges, 2 side switchlocks, cylinder lock with defender included.