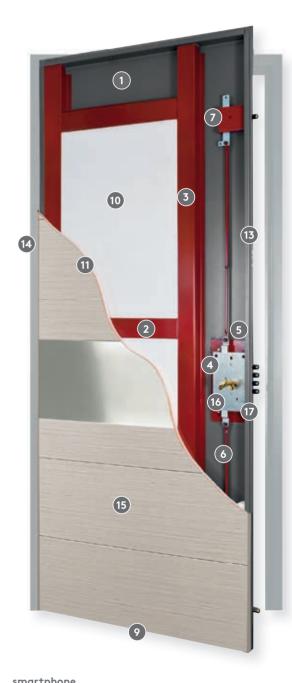

## CE marking

- 1 Leaf tray
- 2 Horizontal reinforcing bar
- **3** Vertical reinforcing bar
- **4** Cylinder lock
- **5** Lock protection and support plate
- **6** Lock connecting rods with closure points
- **7** Switchlock
- 8 Concealed hinge
- **9** Draught excluder
- **10** Insulation
- 11 Heat barrier mat
- **12** Tubular rubber sealing strip
- **13** Aluminum frame profiles
- **14** Closed hollow frame
- **15** Internal covering panel
- 16 Satin chrome handle kit
- **17** Defender satin chrome